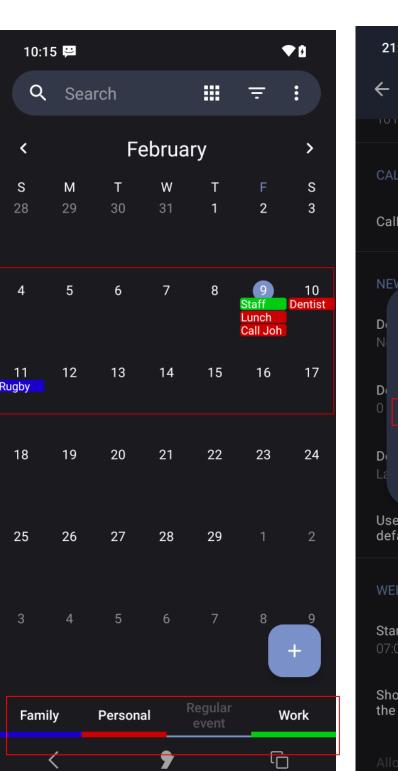

- 6. Tap to select the desired calendar/s to sync, then tap OK.
- 7. Once Syncing has completed go back to Calendar view.
- 3. Your calendar should now show your scheduled events.
- 9. Future Calendar events will update automatically.
- 10. If your account does not appear, it may be that you have signed out of My Account or, you have not completed step 2 (see the How to guides for configuring My Account).