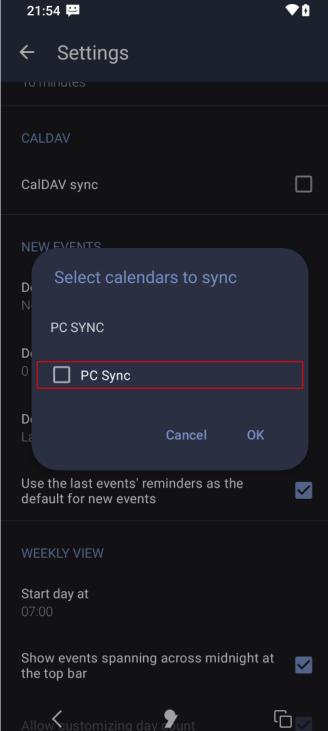

- 6. Tap to select the desired calendar/s to sync, then tap OK.
- 7. Once Syncing has completed go back to Calendar view.
- 3. Your calendar should now show your scheduled events.
- 9. Future Calendar events will update automatically.
- 10. If your account does not appear, it may be that you have signed out of My Account or, you have not completed step 2 (see the How to guides for configuring My Account).