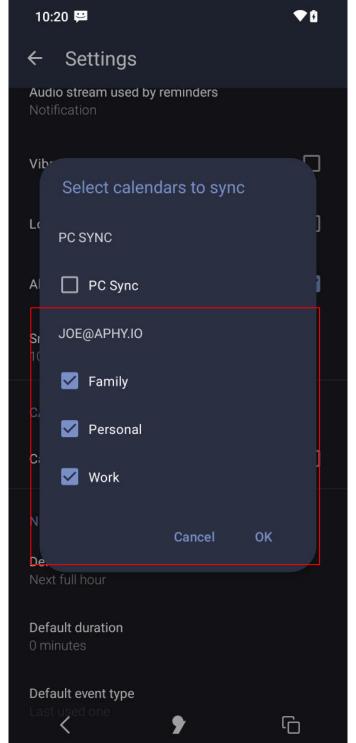

- 6. Tap to select the desired calendar/s to sync, then tap OK.
- 7. Once Syncing has completed go back to Calendar view.
- 3. Your calendar should now show your scheduled events.
- 9. Future Calendar events will update automatically.
- 10. If your account does not appear, it may be that you have signed out of My Account or, you have not completed step 2 (see the How to guides for configuring My Account).