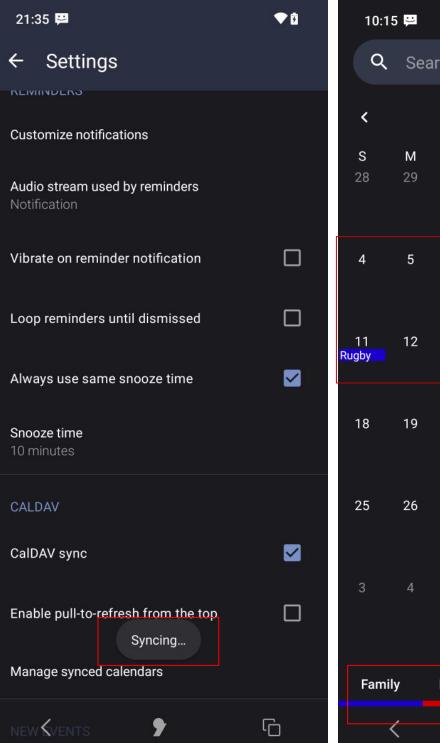

## How to Sync Calendar with Apostrophy calendar with the MCo2

- 1. Ensure you have an internet connection (SIM data or WLAN).
- 2. Ensure you have completed My Account set up.
- 3. Use this guide to sync Calendar with your online Apostrophy calendar account (refer to kb.aphy.app/documentation for further information).
- 4. Tap Calendar on the Home screen.
- 5. Tap the settings icon.
- 6. Scroll down and tap CalDav sync.

- 6. Tap to select the desired calendar/s to sync, then tap OK.
- 7. Once Syncing has completed go back to Calendar view.
- 3. Your calendar should now show your scheduled events.
- 9. Future Calendar events will update automatically.
- 10. If your account does not appear, it may be that you have signed out of My Account or, you have not completed step 2 (see the How to guides for configuring My Account).