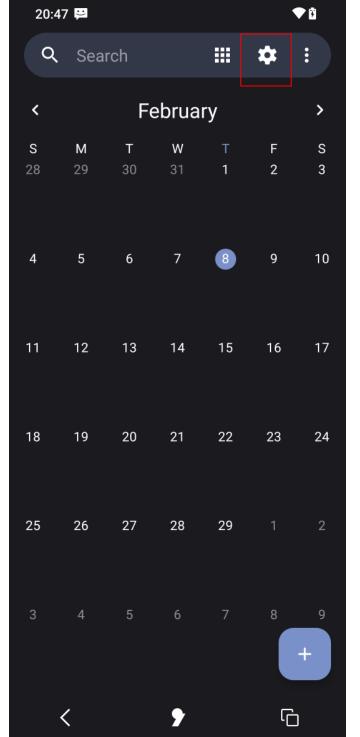

## How to Sync Calendar with Apostrophy calendar with the MCo2

- 1. Ensure you have an internet connection (SIM data or WLAN).
- 2. Ensure you have completed My Account set up.
- 3. Use this guide to sync Calendar with your online Apostrophy calendar account (refer to kb.aphy.app/documentation for further information).
- 4. Tap Calendar on the Home screen.
- 5. Tap the settings icon.
- 6. Scroll down and tap CalDav sync.