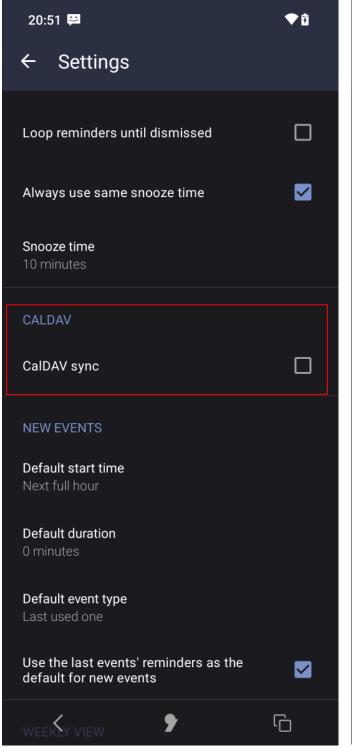

## How to Sync Calendar with Apostrophy calendar with the MCo2

- 1. Ensure you have an internet connection (SIM data or WLAN).
- 2. Ensure you have completed My Account set up.
- 3. Use this guide to sync Calendar with your online Apostrophy calendar account (refer to kb.aphy.app/documentation for further information).
- 4. Tap Calendar on the Home screen.
- 5. Tap the settings icon.
- 6. Scroll down and tap CalDav sync.