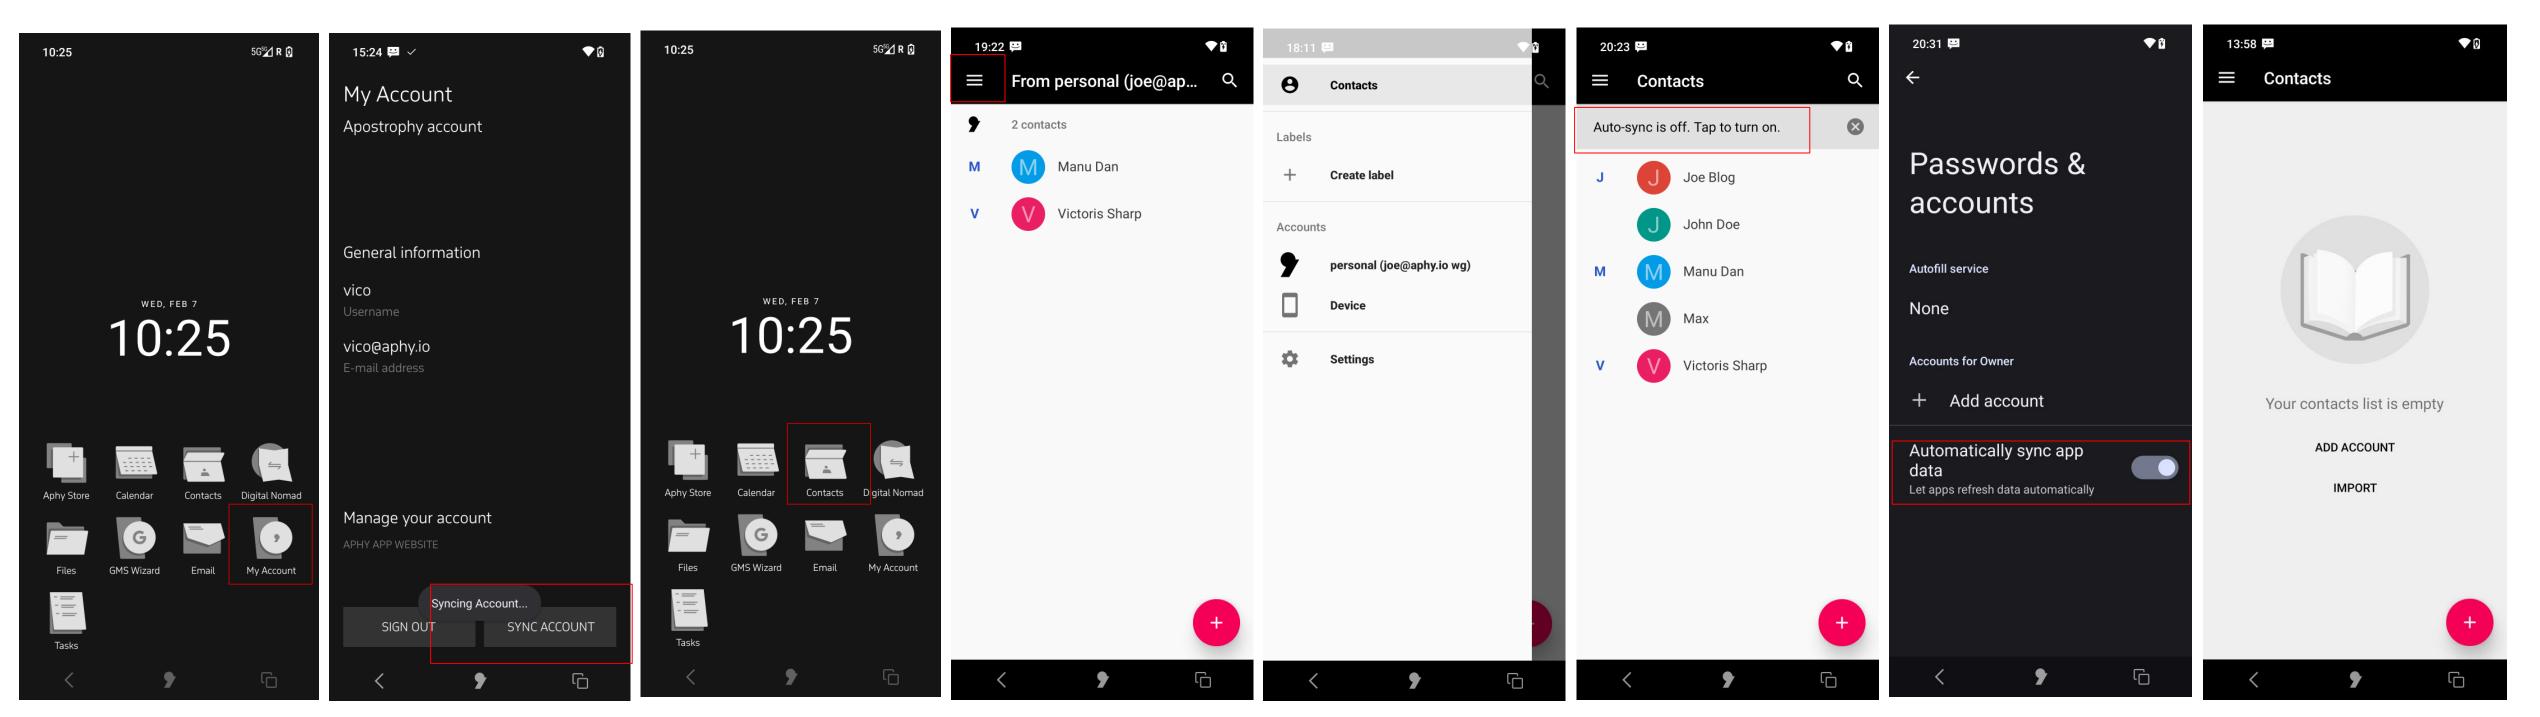

## How to sync contacts with Apostrophy contacts on the MCo2

- 1. Ensure you have an internet connection (SIM data or WLAN).
- 2. Ensure you have completed 'My Account' set up.
- 3. This guide is to sync contacts with your Personal contacts from your online Apostrophy account. Refer to kb.aphy.app/documentation for more information.
- 4. Tap 'My Account' from the Home screen and then 'SYNC ACCOUNT'.
- 5. Tap 'Contacts' on the Home screen.

- 6. If you have configured 'My Account', correctly then your contacts should have synchronised.
- 7. Tap the 4 horizontal bars to see the Contacts accounts.
- 8. To Auto-sync your contacts, Tap to turn on, or configure it in Settings -> Accounts.
- 9. If your contact list is empty, it may be that you have not completed step 2 see the 'How to guides' for configuring 'My Account'.