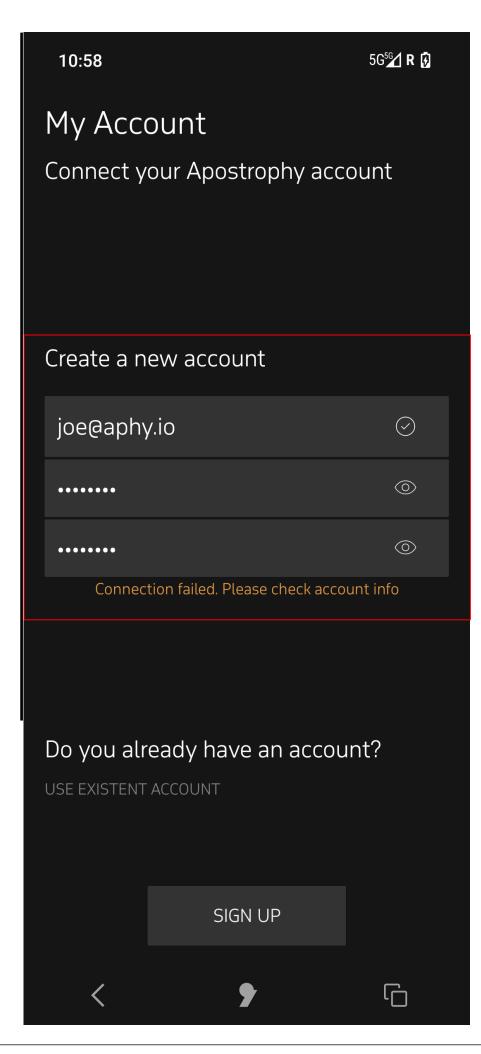

### Error messages

1. When creating account, if the email name

chosen is already in use.

"Connection failed. Please check account info".

How to create a new Apostrophy account with the MCo2

2. No internet connection "No Network connection"