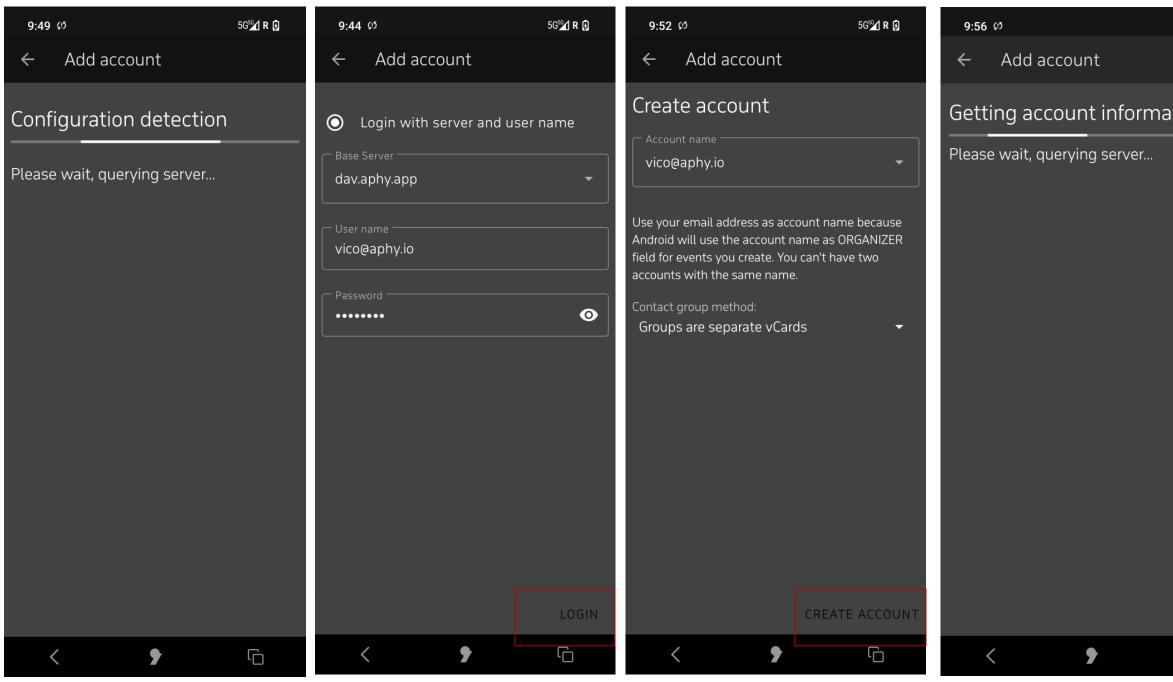

- Tap 'SIGN UP'. 7.
- Tap 'SYNC ACCOUNT' at the bottom right hand side of screen. 8.
- Tap 'LOGIN' at the bottom right hand side of screen. 9.
- 10. Tap 'CREATE ACCOUNT' at the bottom right hand side of screen.
- Your account is ready to go. 11.

- 7. Tap 'SIGN UP'.
- 8. Tap 'SYNC ACCOUNT' at the bottom right hand side of screen.
- 9. Tap 'LOGIN' at the bottom right hand side of screen.
- 10. Tap 'CREATE ACCOUNT' at the bottom right hand side of screen.
- 11. Your account is ready to go.