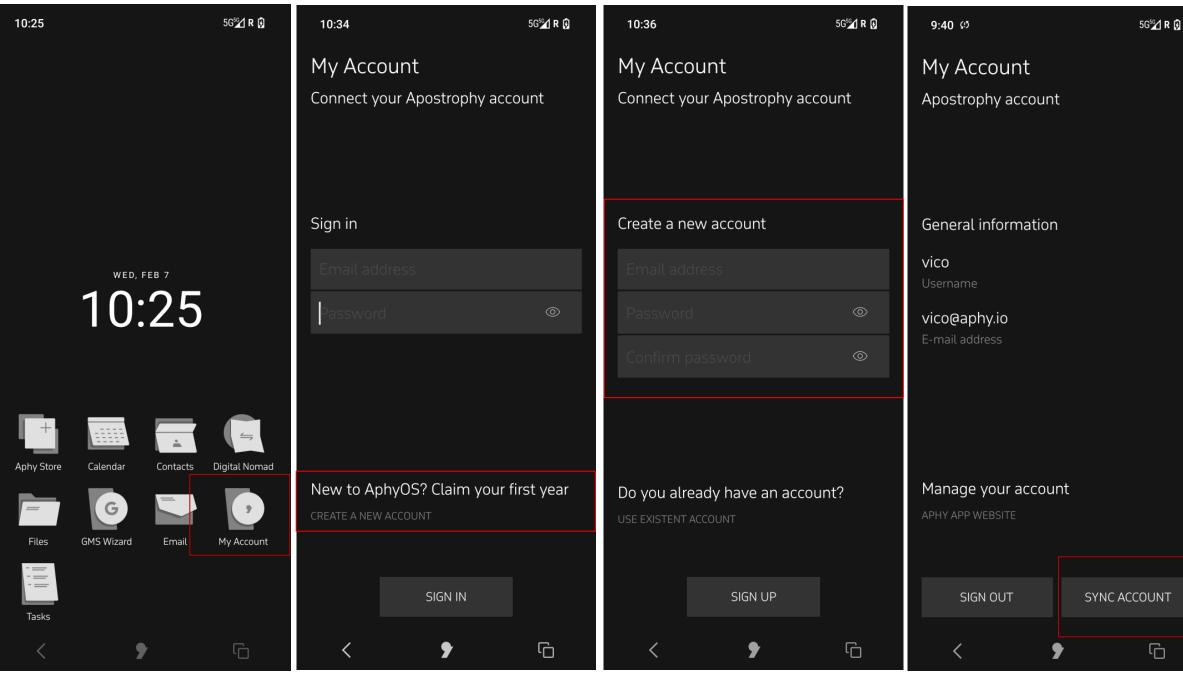

# How to create a new Apostrophy account with the MCo2

- Ensure you have an internet connection (SIM data or WLAN).
- You must complete all of the steps in order to sync with Apostrosphy Calendar and 2. Contacts.
- Open 'My Account' app on the home screen if skipped during the first time set up. 3.
- If you do not have an Apostrophy account Tap 'CREATE NEW ACCOUNT'. 4.
- Enter desired email address @aphy.io. 5.
- Enter and confirm password. 6.

- Tap 'SIGN UP'. 7.
- Tap 'SYNC ACCOUNT' at the bottom right hand side of screen. 8.
- Tap 'LOGIN' at the bottom right hand side of screen. 9.
- 10. Tap 'CREATE ACCOUNT' at the bottom right hand side of screen.
- Your account is ready to go. 11.

# How to create a new Apostrophy account with the MCo2

- 1. Ensure you have an internet connection (SIM data or WLAN).
- 2. You must complete all of the steps in order to sync with Apostrosphy Calendar and Contacts.
- 3. Open 'My Account' app on the home screen if skipped during the first time set up.
- 4. If you do not have an Apostrophy account Tap 'CREATE NEW ACCOUNT'.
- 5. Enter desired email address @aphy.io.
- 6. Enter and confirm password.

- 7. Tap 'SIGN UP'.
- 8. Tap 'SYNC ACCOUNT' at the bottom right hand side of screen.
- 9. Tap 'LOGIN' at the bottom right hand side of screen.
- 10. Tap 'CREATE ACCOUNT' at the bottom right hand side of screen.
- 11. Your account is ready to go.