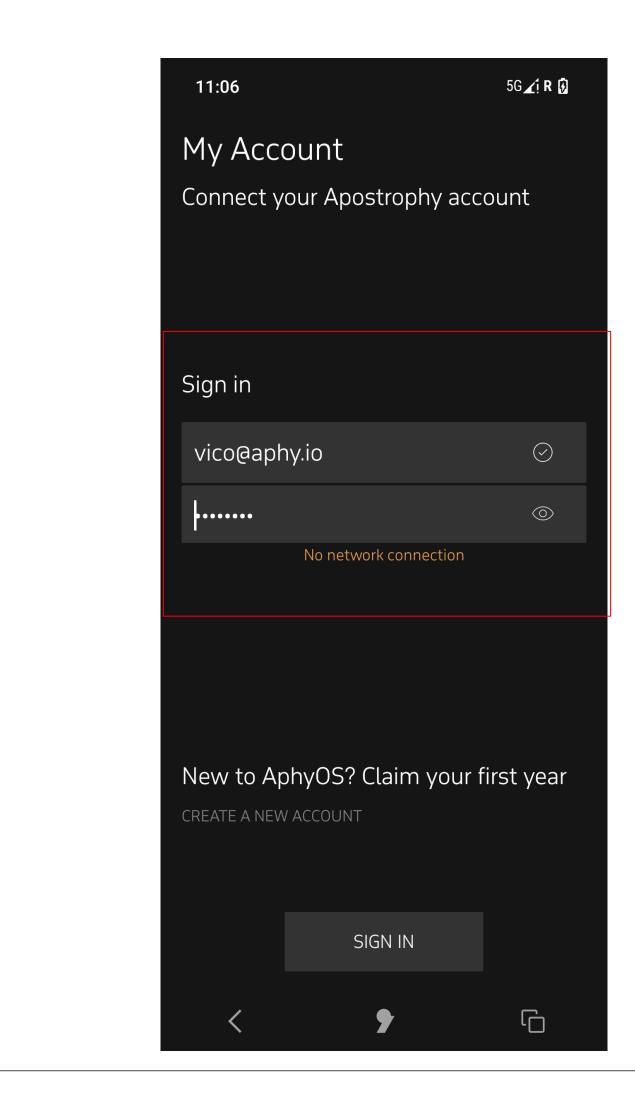

### Error messages

1. When creating account, if the email name

chosen is already in use.

"Connection failed. Please check account info".

How to create a new Apostrophy account with the MCo2

2. No internet connection "No Network connection"