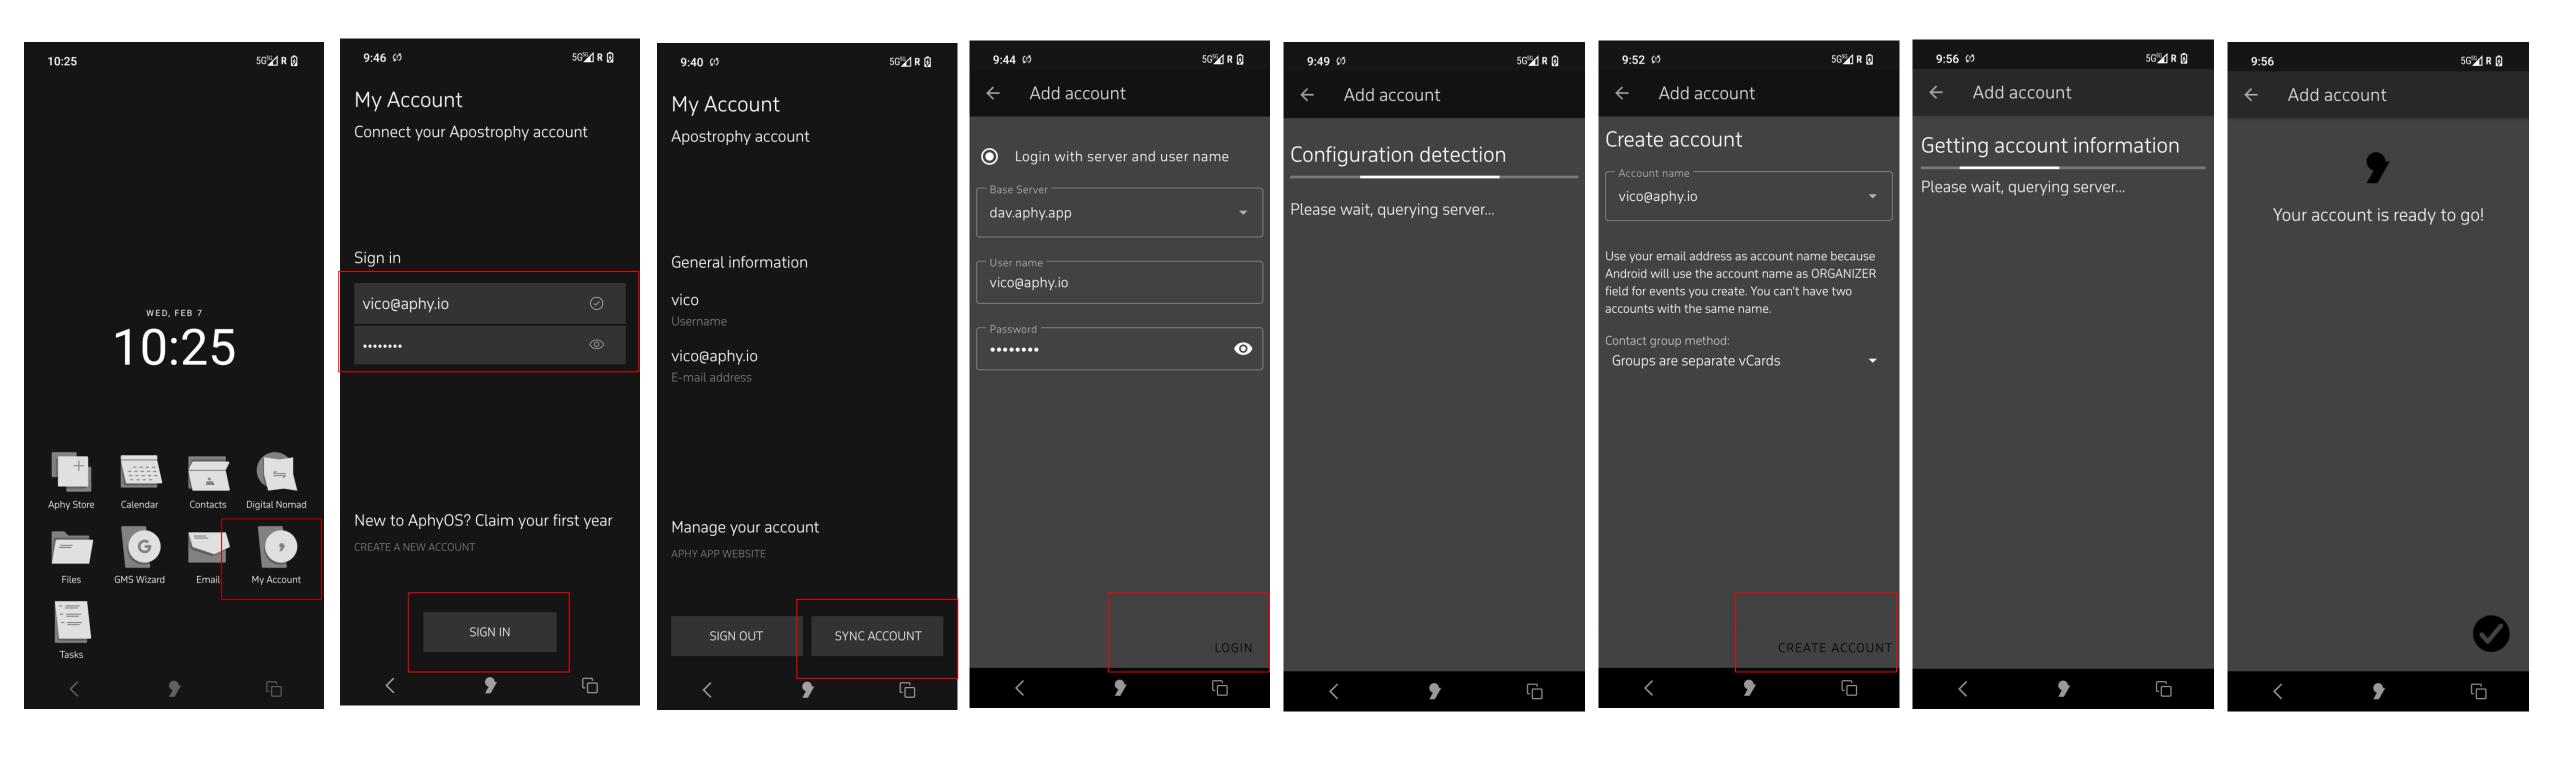

## How to Sign in with an existing Apostrophy account with the MCo2

- 1. Ensure you have an internet connection (SIM data or WLAN).
- 2. You must complete all of the steps in order to sync with Apostrosphy Calendar and Contacts.
- 3. Open 'My Account' app on the home screen if skipped during the first time set up.
- 4. If you already have an Apostrophy account, Sign in by entering your aphy.io email address and password.
- 5. Tap 'SIGN IN'.

- 6. Tap 'SYNC ACCOUNT', at the bottom right hand side of screen.
- 7. Tap 'LOGIN' at the bottom right hand side of screen.
- 8. Tap 'CREATE ACCOUNT' at the bottom right hand side of screen.
- 9. Your account is ready to go.