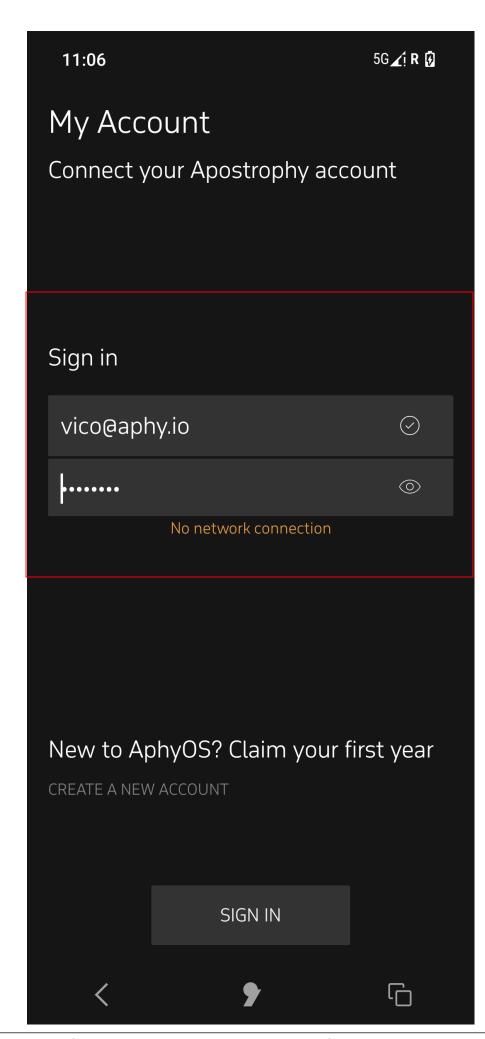

## Error messages

No internet connection
"No Network connection"

2. If during sign in, an incorrect email or password is entered. "Connection failed. Please check account info".

punkt.ch info@punkt.ch

Tel +41 91 924 9003 Fax +41 91 924 9004